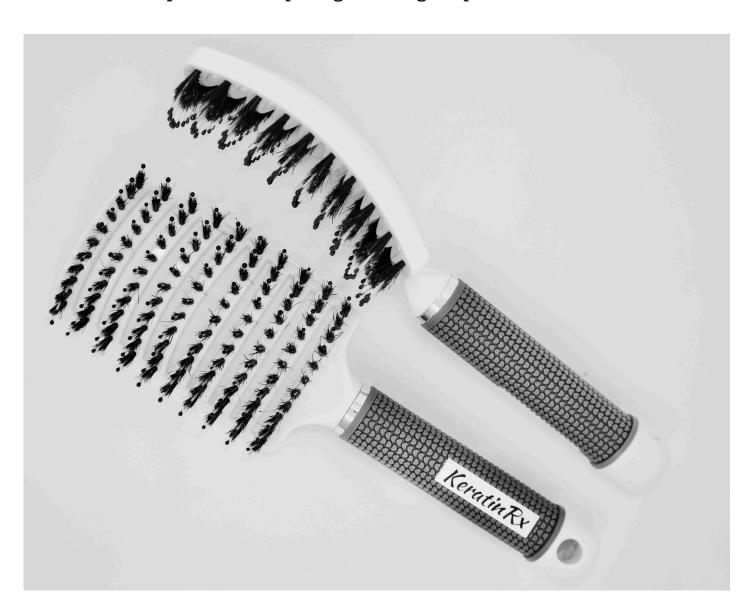

### **KeratinRX Scalp Stimulating Brush**

The KeratinRX Scalp Stimulating Brush is designed to invigorate the scalp, enhance circulation, and promote overall scalp health. Its flexible, curved shape follows the natural contour of the head, while the combination of soft boar and nylon bristles gently exfoliates and detangles. Perfect for use during shampooing, treatments, or daily brushing routines, this stylist-favorite tool helps create the ideal foundation for healthy hair growth and shine.

#### **How to Use:**

Use on dry or damp hair to gently massage the scalp in circular motions. Ideal for enhancing circulation, boosting relaxation, and evenly distributing product. Works beautifully before shampooing or during scalp treatments.