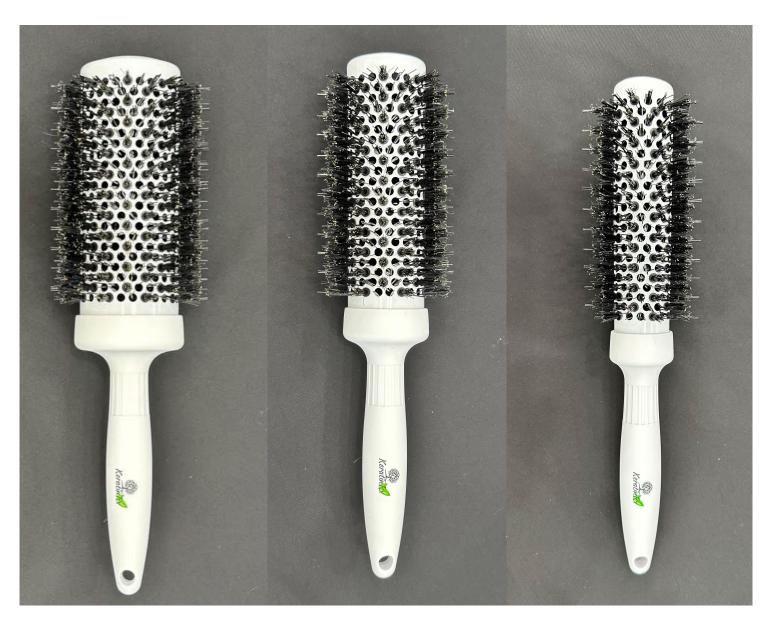

### **KeratinRX Ionic Thermal Barrel Brushes**

Experience salon-level styling precision with the KeratinRX Ionic Thermal Barrel Brush. Designed with a 6-inch barrel and a professional-grade boar and nylon bristle combo, this brush is ideal for creating smooth, voluminous blowouts with ease.

The ceramic-coated barrel heats quickly and evenly, locking in shine while minimizing heat damage. Whether you're smoothing fine strands, lifting roots, or shaping bouncy curls, this brush helps you achieve flawless results on every hair type.

### **How to Use:**

Use on damp, detangled hair. Wrap sections around the brush while blow drying, applying downward airflow for smoothness. Ideal for adding volume, curl, or sleek finishes. Available in 1", 1.5", and 2" barrel sizes to suit all styling needs.