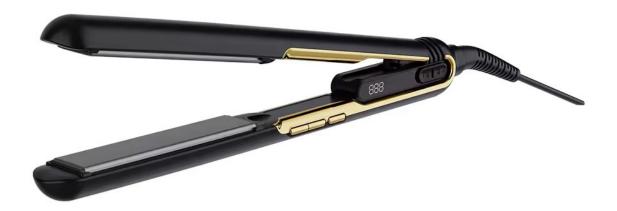

# KeratinRX Tourmaline Ceramic Flat Iron – 1.25" Slim Plate

This high-performance flat iron features tourmaline-infused ceramic plates designed to deliver fast, even heat distribution. Ideal for fine hair, the slim plate glides smoothly to create sleek, frizz-free results with every pass. The gentle infrared heat helps minimize heat damage while locking in shine and smoothness.

#### How to Use:

Divide clean, dry hair into sections. Glide the flat iron slowly from roots to ends. Use on low to medium heat settings for fine or delicate hair.