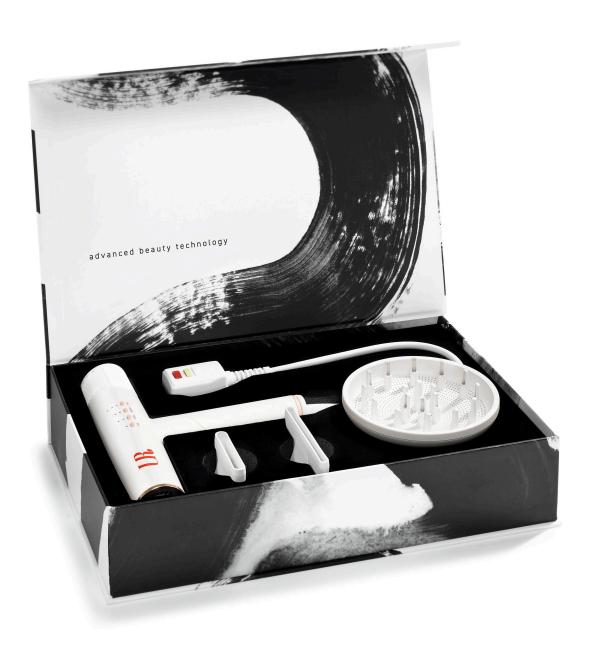

### KeratinRx Brazilian Keratin Smoothing Treatment Combo

This smoothing treatment mask is developed with essential amino acids and unique additives for the best hair care results. It restores moisture, elasticity, and overall tensile strength to reduce volume and frizz.

#### How to Use:

After shampooing with the clarifying shampoo, towel dry the hair thoroughly. Apply the treatment from root to ends. Leave in the hair for 45 minutes under a dryer rinse condition, then proceed with blow drying and flat ironing (See application guide on next page).